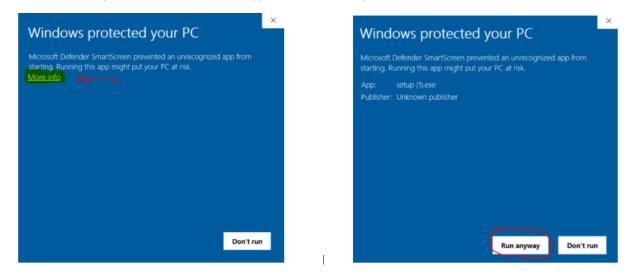

## **USERS' INSTALLATION GUIDE**

**IPLAN APPLICATION** 

When you click on the link, you will see this page.

Please click on the install button; you will see the setup.exe downloaded.

Click on the setup.exe. This window will appear as windows protection.

You should click on More info and then on Run anyway.