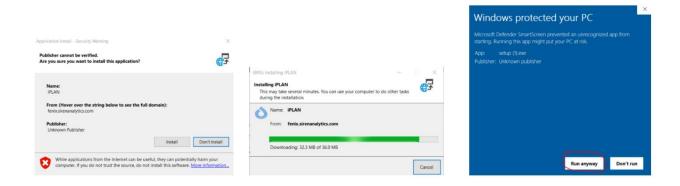

## After that you will get this window, you click on Install

After the installation, please do again the More info and Run anyway to trust the source.

You will see the icon of IPLAN on your desktop, click it and we are done :)