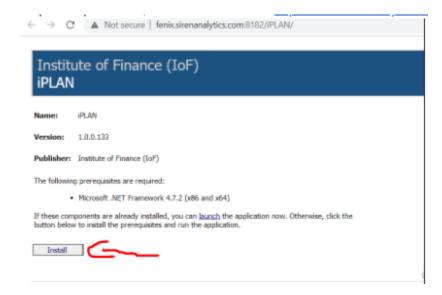

## **USERS' INSTALLATION GUIDE**

**IPLAN APPLICATION** 

When you click on the link, you will see this page.

Please click on the install button; you will see the setup.exe downloaded.

Click on the setup.exe. This window will appear as windows protection.